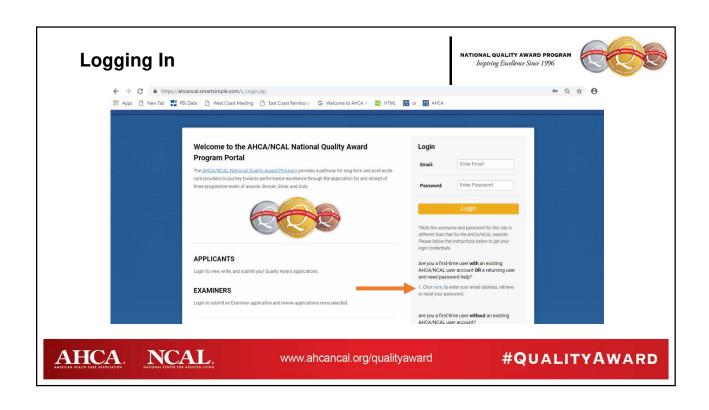

ning Objectives**





- Review Deadline Policy
- Review Application Submission Process
  - Completing an online application form
  - Uploading a PDF application
- Review Application Payment Process
- Q & A

AHCA. NCAL.

www.ahcancal.org/qualityaward

## **Application Deadline Day**



• Deadline for payment and application for all award levels

**January 31, 2019 at 8 pm EST** 

AHCA. NCAL.

AMERICAN HEALTH CARE ASSOCIATION RATIONAL CENTER FOR ASSISTED LIVING

www.ahcancal.org/qualityaward

**#QUALITYAWARD** 

#### Who can submit?



- Note that only center level staff (a Primary Center Contact or Center Contact) are able to draft and submit an application.
- If you do not have one of these roles you will not be able to submit the application.

AHCA. NCAL.

www.ahcancal.org/qualityaward









## **Two Options to Submit**

NATIONAL QUALITY AWARD PROGRAM Inspiring Excellence Since 1996



Submit Online Form

Upload PDF Application

AHCA. NCAL AMERICA REALIS COLITION. NATIONAL CENTER FOR ASSISTED LIVING

www.ahcancal.org/qualityaward

**#QUALITYAWARD** 

### **Submit Online Form**

NATIONAL QUALITY AWARD PROGRAM Inspiring Excellence Since 1996



- Allows you to type or copy and paste the responses to the criteria questions into an online form.
- The online form already includes the submission format and helps you meet the technical requirement of responding to all the criteria questions.
- Has a character count limit depending on application level
- Allows you to attach a supporting PDF document with charts, graphs, and the glossary as necessary. This is not the place to