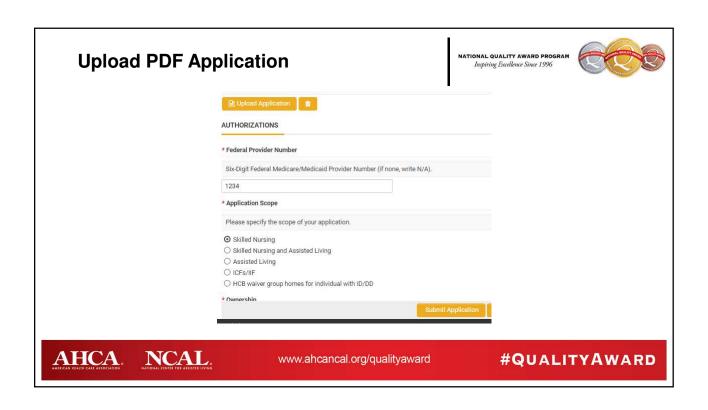

## **Upload a PDF**

- Allows you to upload a PDF file contain the responses to the criteria.
- Note, if you choose this option, you must adhere to all the technical requirements listed in the application packet.