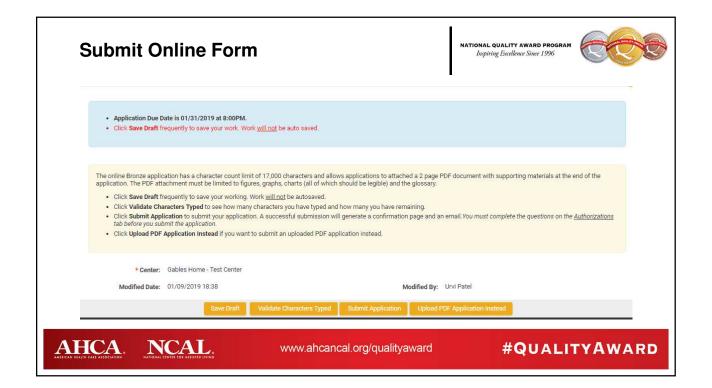

### **Submit Online Form**

NATIONAL QUALITY AWARD PROGRAM Inspiring Excellence Since 1996

- Allows you to type or copy and paste the responses to the criteria questions into an online form.
- The online form already includes the submission format and helps you meet the technical requirement of responding to all the criteria questions.
- Has a character count limit depending on application level
- Allows you to attach a supporting PDF document with charts, graphs, and the glossary as necessary. This is not the place to add in additional narrative. This PDF must meet the applicable technical requirements.

| Level  | Character Limit | Page Limit |
|--------|-----------------|------------|
| Bronze | 17,000          | 2          |
| Silver | 70,000          | 12         |
| Gold   | 150,000         | 25         |