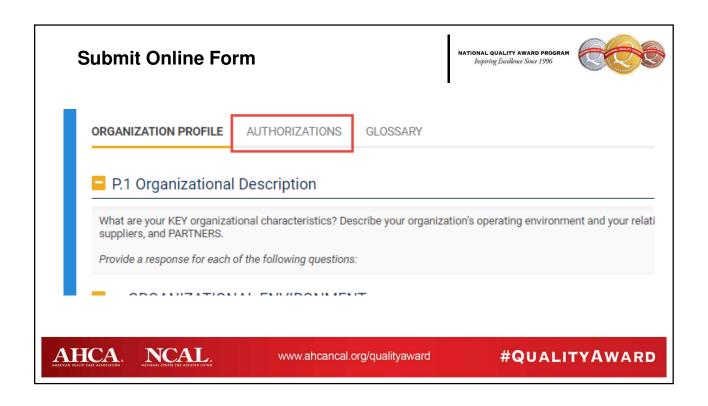

### **Submit Online Form**

NATIONAL QUALITY AWARD PROGRAM Inspiring Excellence Since 1996

- Allows you to type or copy and paste the responses to the criteria questions into an online form.
- The online form already includes the submission format and helps you meet the technical requirement of responding to all the criteria questions.
- Has a character count limit depending on application level
- Allows you to attach a supporting PDF document with charts, graphs, and the glossary as necessary. This is not the place to add in additional narrative. This PDF must meet the applicable technical requirements.