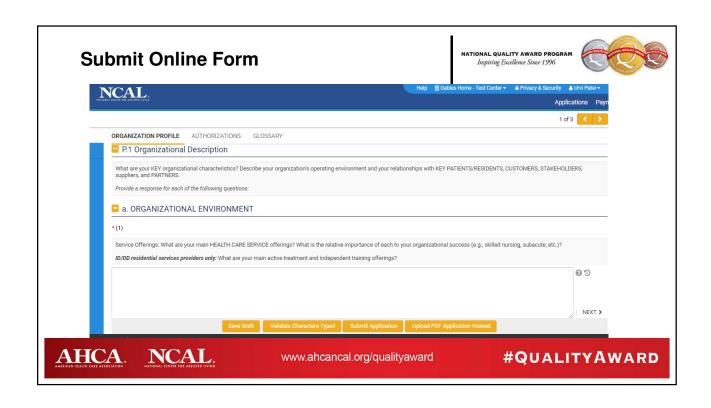

### **Submit Online Form**

NATIONAL QUALITY AWARD PROGRAM Inspiring Excellence Since 1996

- Allows you to type or copy and paste the responses to the criteria questions into an online form.
- The online form already includes the submission format and helps you meet the technical requirement of responding to all the criteria questions.
- Has a character count limit depending on application level
- Allows you to attach a supporting PDF document with charts, graphs, and the glossary as necessary. This is not the place to add in additional narrative. This PDF must meet the applicable technical requirements.

| Level  | Character Limit | Page Limit |
|--------|-----------------|------------|
| Bronze | 17,000          | 2          |
| Silver | 70,000          | 12         |
| Gold   | 150,000         | 25         |