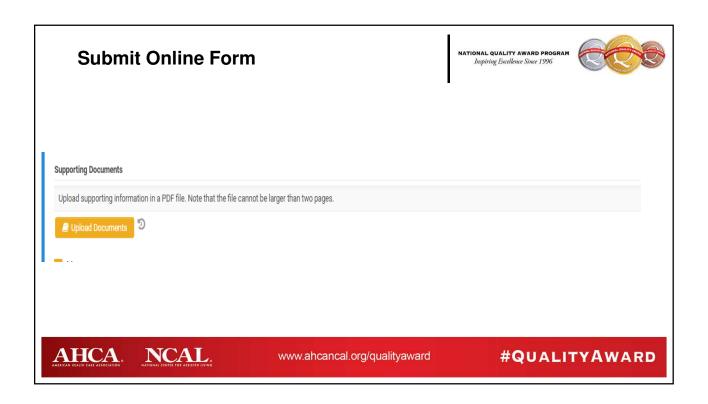

### **Submit Online Form**

NATIONAL QUALITY AWARD PROGRAM Inspiring Excellence Since 1996

- Allows you to type or copy and paste the responses to the criteria questions into an online form.
- The online form already includes the submission format and helps you meet the technical requirement of responding to all the criteria questions.
- Has a character count limit depending on application level
- Allows you to attach a supporting PDF document with charts, graphs, and the glossary as necessary. This is not the place to add in additional narrative. This PDF must meet the applicable technical requirements.