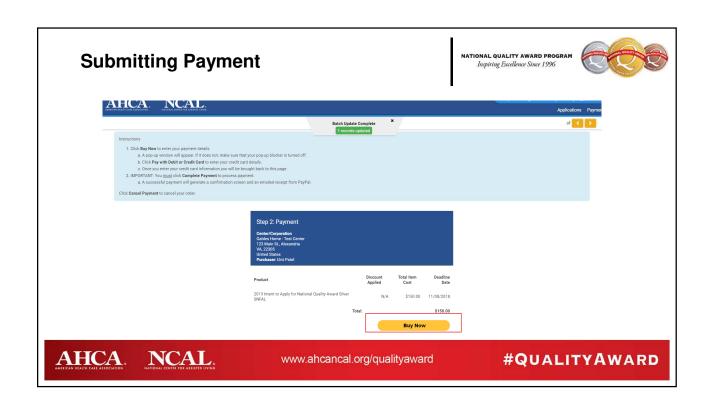

#### Who can submit?

- Note that only center level staff (a Primary Center Contact or Center Contact) are able to draft and submit an application.
- If you do not have one of these roles you will not be able to submit the application.