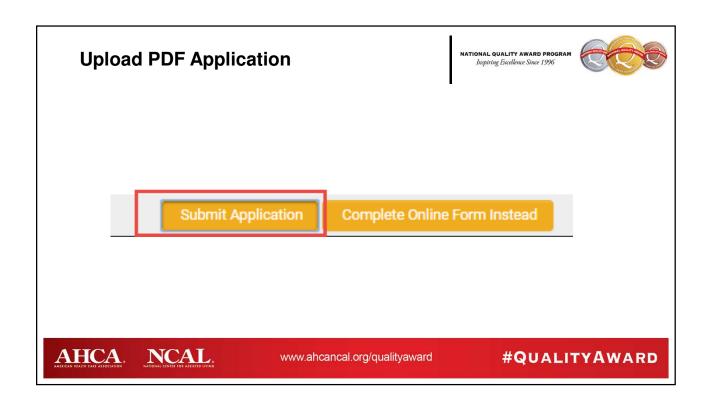

## **Two Options to Submit**

NATIONAL QUALITY AWARD PROGRAM Inspiring Excellence Since 1996

Submit Online Form

Upload PDF Application

AHCA. NCAL AMERICA REALIS COLITION. NATIONAL CENTER FOR ASSISTED LIVING

### **Submit Online Form**

NATIONAL QUALITY AWARD PROGRAM Inspiring Excellence Since 1996

- Allows you to type or copy and paste the responses to the criteria questions into an online form.
- The online form already includes the submission format and helps you meet the technical requirement of responding to all the criteria questions.
- Has a character count limit depending on application level
- Allows you to attach a supporting PDF document with charts, graphs, and the glossary as necessary. This is not the place to add in additional narrative. This PDF must meet the applicable technical requirements.

## **Upload a PDF**

- Allows you to upload a PDF file contain the responses to the criteria.
- Note, if you choose this option, you must adhere to all the technical requirements listed in the application packet.