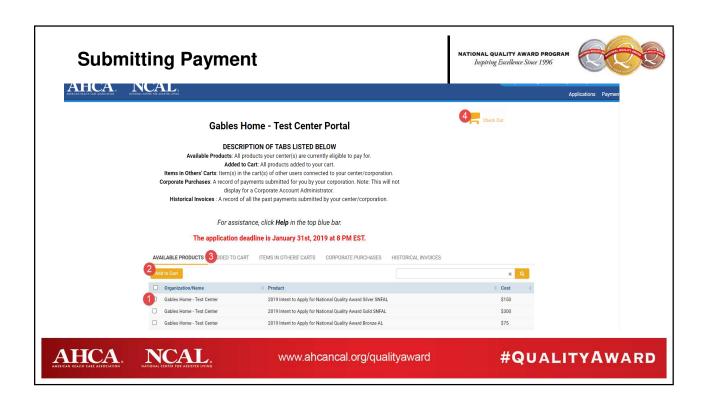

#### Who can submit?

- Note that only center level staff (a Primary Center Contact or Center Contact) are able to draft and submit an application.
- If you do not have one of these roles you will not be able to submit the application.