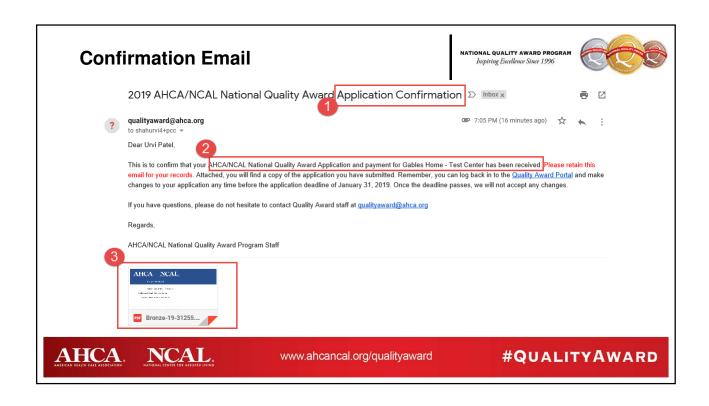

## **Upload a PDF**

- Allows you to upload a PDF file contain the responses to the criteria.
- Note, if you choose this option, you must adhere to all the technical requirements listed in the application packet.