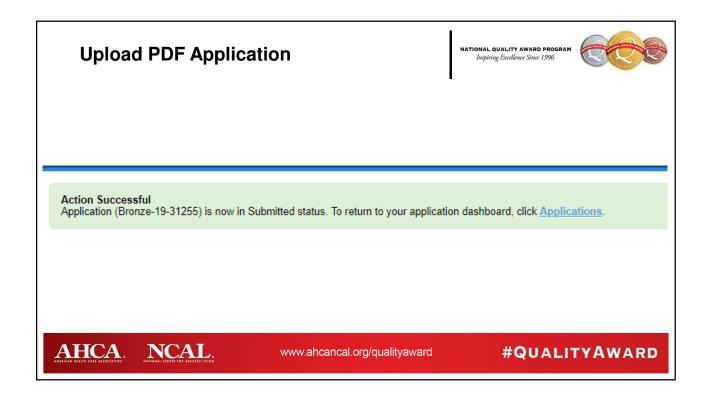

## **Upload a PDF**

- Allows you to upload a PDF file contain the responses to the criteria.
- Note, if you choose this option, you must adhere to all the technical requirements listed in the application packet.