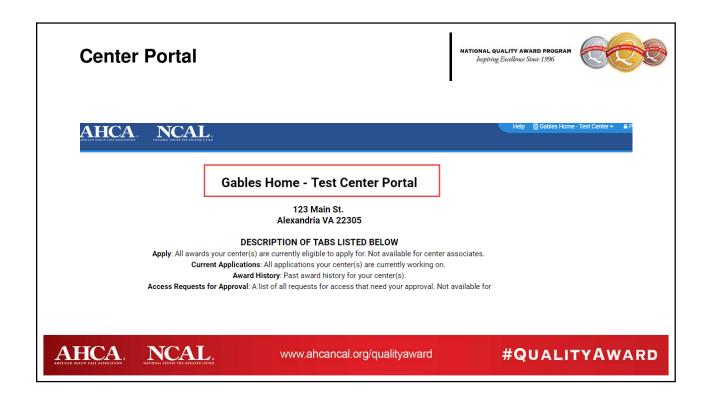

#### Who can submit?

- Note that only center level staff (a Primary Center Contact or Center Contact) are able to draft and submit an application.
- If you do not have one of these roles you will not be able to submit the application.