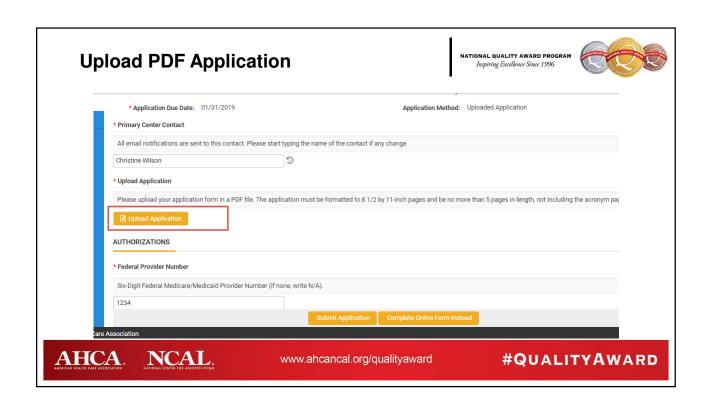

## **Upload a PDF**

- Allows you to upload a PDF file contain the responses to the criteria.
- Note, if you choose this option, you must adhere to all the technical requirements listed in the application packet.