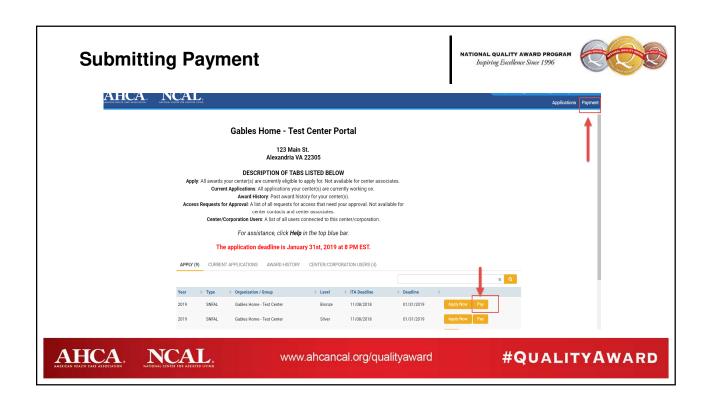

#### Who can submit?

- Note that only center level staff (a Primary Center Contact or Center Contact) are able to draft and submit an application.
- If you do not have one of these roles you will not be able to submit the application.