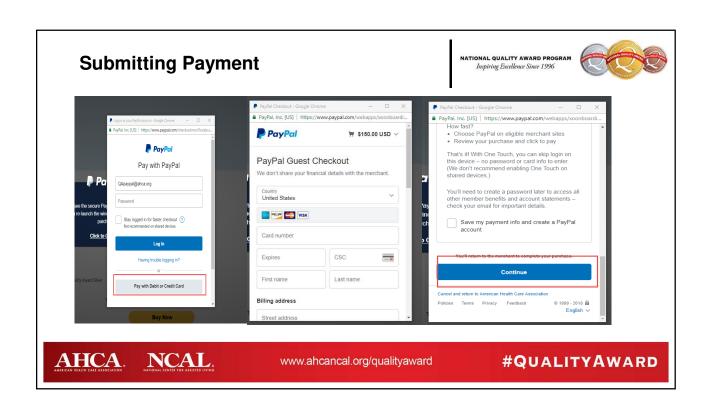

## **Two Options to Submit**

NATIONAL QUALITY AWARD PROGRAM Inspiring Excellence Since 1996

Submit Online Form

Upload PDF Application

AHCA. NCAL AMERICA REALIS COLITION. NATIONAL CENTER FOR ASSISTED LIVING

www.ahcancal.org/qualityaward

**#QUALITYAWARD** 