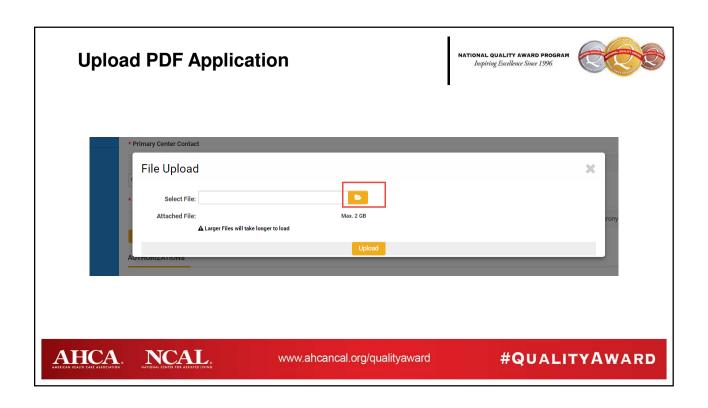

## **Upload a PDF**

- Allows you to upload a PDF file contain the responses to the criteria.
- Note, if you choose this option, you must adhere to all the technical requirements listed in the application packet.