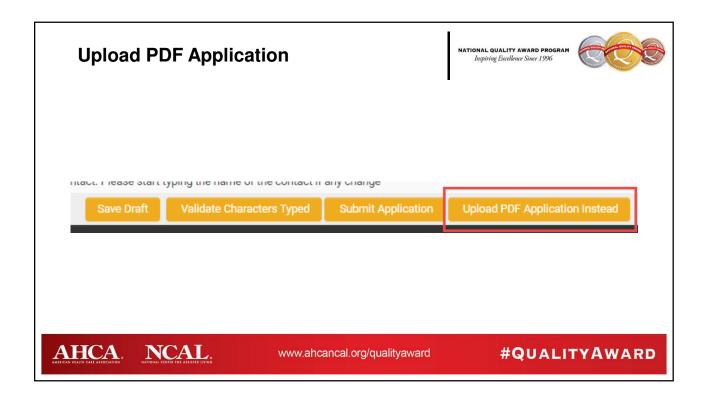

## **Two Options to Submit**

NATIONAL QUALITY AWARD PROGRAM Inspiring Excellence Since 1996

Submit Online Form

Upload PDF Application

AHCA. NCAL AMERICA REALIS COLITION. NATIONAL CENTER FOR ASSISTED LIVING

## **Upload a PDF**

- Allows you to upload a PDF file contain the responses to the criteria.
- Note, if you choose this option, you must adhere to all the technical requirements listed in the application packet.