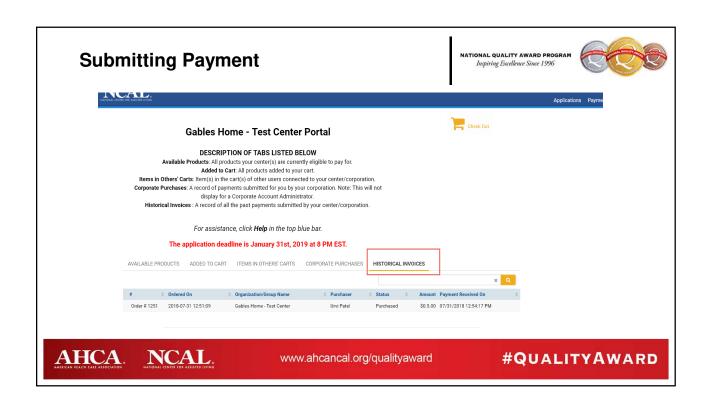

#### Who can submit?

- Note that only center level staff (a Primary Center Contact or Center Contact) are able to draft and submit an application.
- If you do not have one of these roles you will not be able to submit the application.