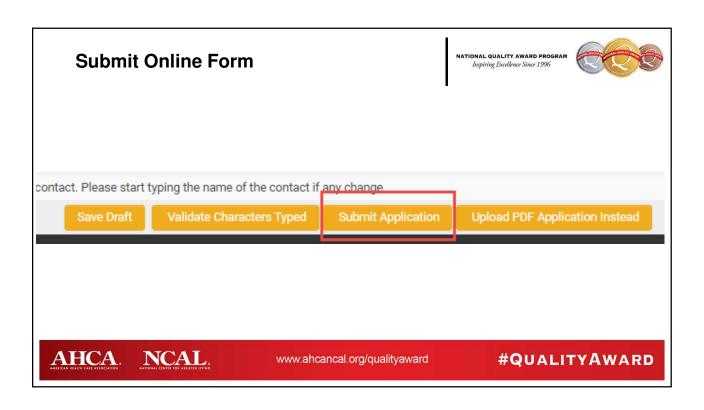

## **Two Options to Submit**

NATIONAL QUALITY AWARD PROGRAM Inspiring Excellence Since 1996

Submit Online Form

Upload PDF Application

AHCA. NCAL AMERICA REALIS COLITION. NATIONAL CENTER FOR ASSISTED LIVING

## **Upload a PDF**

- Allows you to upload a PDF file contain the responses to the criteria.
- Note, if you choose this option, you must adhere to all the technical requirements listed in the application packet.