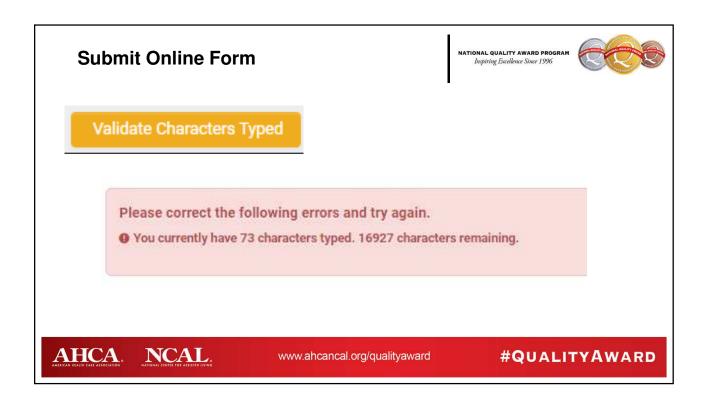

### **Submit Online Form**

NATIONAL QUALITY AWARD PROGRAM Inspiring Excellence Since 1996

- Allows you to type or copy and paste the responses to the criteria questions into an online form.
- The online form already includes the submission format and helps you meet the technical requirement of responding to all the criteria questions.
- Has a character count limit depending on application level
- Allows you to attach a supporting PDF document with charts, graphs, and the glossary as necessary. This is not the place to add in additional narrative. This PDF must meet the applicable technical requirements.

| Level  | Character Limit | Page Limit |
|--------|-----------------|------------|
| Bronze | 17,000          | 2          |
| Silver | 70,000          | 12         |
| Gold   | 150,000         | 25         |