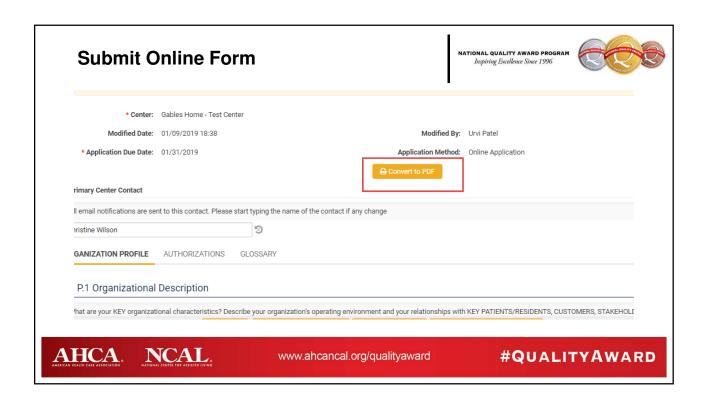

### **Submit Online Form**

NATIONAL QUALITY AWARD PROGRAM Inspiring Excellence Since 1996

- Allows you to type or copy and paste the responses to the criteria questions into an online form.
- The online form already includes the submission format and helps you meet the technical requirement of responding to all the criteria questions.
- Has a character count limit depending on application level
- Allows you to attach a supporting PDF document with charts, graphs, and the glossary as necessary. This is not the place to add in additional narrative. This PDF must meet the applicable technical requirements.