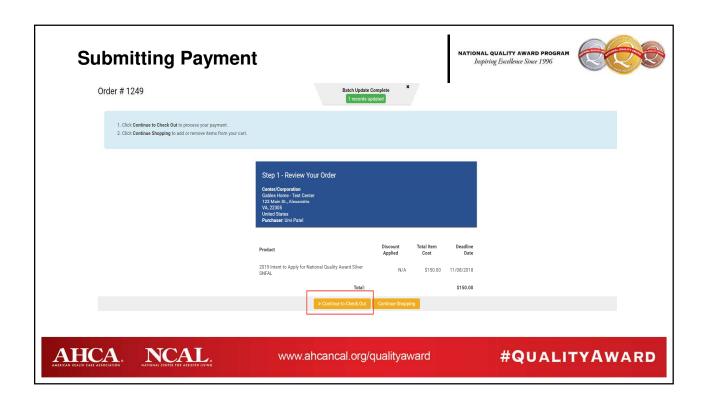

#### Who can submit?

- Note that only center level staff (a Primary Center Contact or Center Contact) are able to draft and submit an application.
- If you do not have one of these roles you will not be able to submit the application.