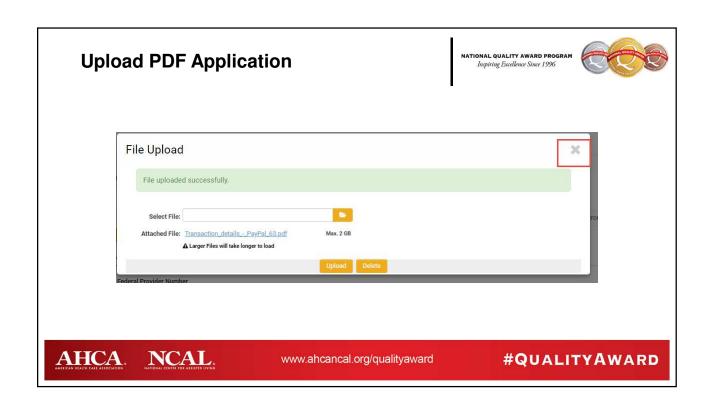

## **Upload a PDF**

- Allows you to upload a PDF file contain the responses to the criteria.
- Note, if you choose this option, you must adhere to all the technical requirements listed in the application packet.